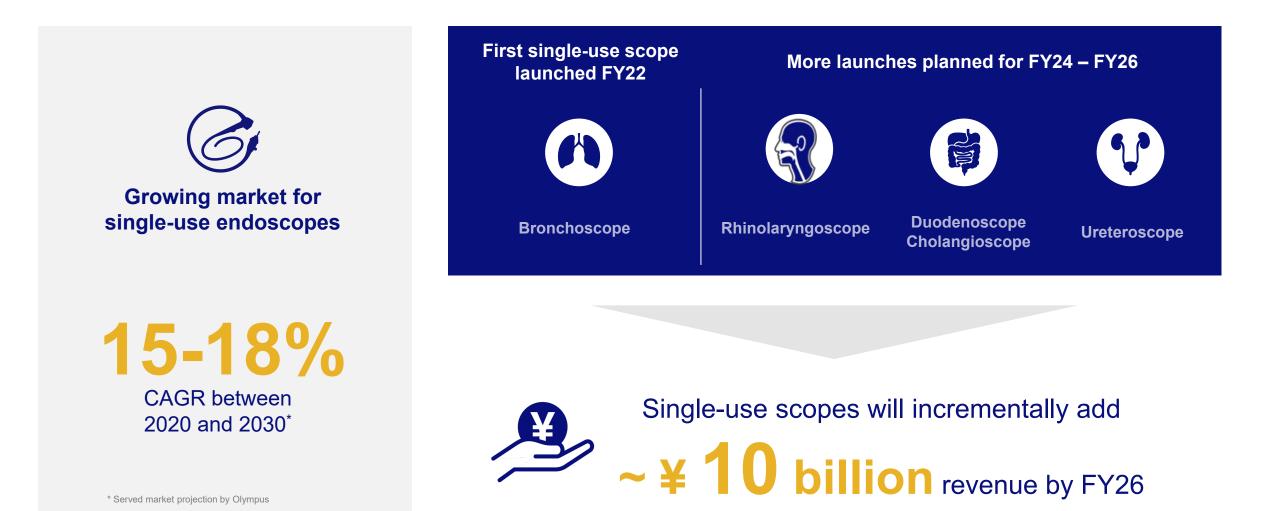

- ✓ >70% share<sup>\*</sup> in pulmonary and EBUS bronchoscopes
- Leading market position for pulmonary endotherapy and EBUS-TBNA needles
- ✓ Slim EBUS will enable access to suspicious lesions beyond the central / middle lung regions

EVIS X1 platform upgrades and extension of EBUS portfolio which will expand clinical applications thereby driving sustainable growth for the next few years

\* Addressable market, growth and Olympus position based upon publicly available data and Olympus research, and pertains to data for the USA, Germany, UK, Italy, France, Spain, Japan and China. / \*\* Endobronchial ultrasound-guided transbronchial fine needle aspiration (EBUS-TBNA).



## Single-use endoscopes complement our portfolio providing the right scope for the right situation at the right time





## Regional expansion of EVIS X1 as our growth driver: Obtained 510(k) clearance for the U.S. market

EVIS X1<sup>™</sup> endoscopy system launched in EU/AP/JP markets with opportunity to grow globally

Expected growth opportunity for EVIS X1 endoscopy system

> CAGR in first 5 years after launch

\* Historical performance of previous generation (180/ 260 series to 190/ 290 series)

Potential for replacing the previous model 70,000<sub>units</sub>\* <sup>•</sup> Unit sales of previous generation video processor (CV-190 and CV-290)



EVIS X1 endoscopy system share of global GI Endoscopy net sales







## **Growth opportunities in China remain unchanged**

China % of global sales China in FY23 Other regions (¥ Billion) Revenue 140 ■ 1H ■ 2H 120 100 80 60 40 20 EX201A . 1202

Despite s