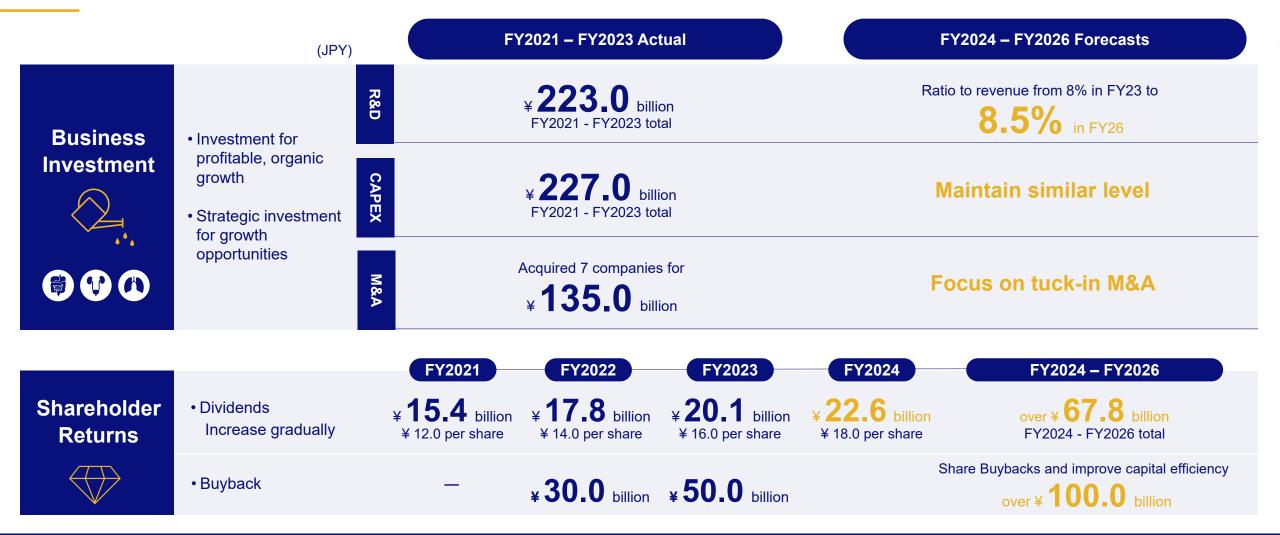

ital to drive innovation**
- Enable cross-functional and effective decision-making, with efficient resource allocation and rigorous execution to fund & deliver key projects

#### Ensure patient safety according to the highest industry standards

TOM = target operating model



## Funding our journey and invest to create value for all stakeholders





# **Financial Guidance**

# **FY24-26** Financials

#### Competitive growth along with steady value creation



OLYMPUS

- No adjustment will be made for the impact of exchange rate fluctuations; actual exchange rate will be used

# **Capital Allocation**

Prioritize allocation to business investment

- Stable and gradual dividend increase
- Flexible buyback of company shares



# **Direction of Business Investment and Shareholder Returns**



#### Invest in growth and productivity to improve cash generation and enhance shareholder returns

**OLYMPUS** 

# **Forecasts for Fiscal 2024**

# **Fiscal 2024 Consolidated Forecasts**

- Revenue:
   Adjusted Operating profit:
   Profit\*\*:
- Shareholder returns:

Expected to achieve ¥914 billion, up 4% YoY (up 5% after FX adjustment)

profit: Expected to achieve ¥182 billion, up 3% YoY (up 6% after FX adjustment)

Expected to reach a record high of ¥336 billion due to a gain on transfer of Scientific Solutions Business. EPS: Expected to grow 141% to ¥273 Annual dividend plan to increase by ¥2/share YoY to ¥18/share. Share buyback of approx. ¥100 billion expected

|                          |              | (Billions of yen)                                              | FY2023