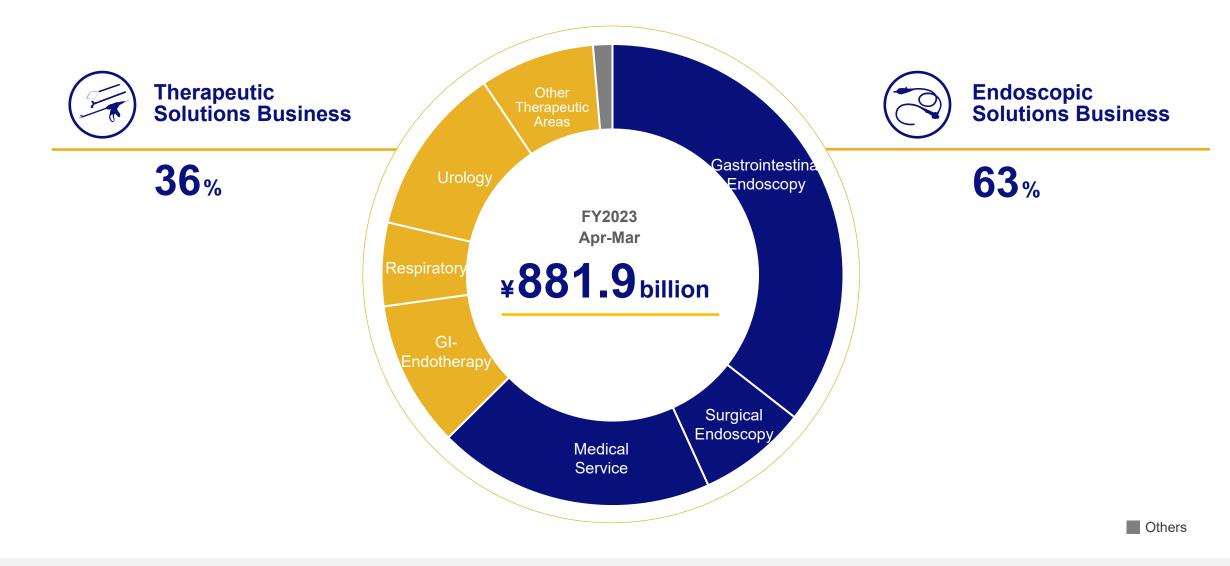

leadership in GI, Urology and Respiratory

Note: Served market scale and growth forecast information for this slide come from the Company's research and pertains to data for the USA, EU5 (Germany, UK, Italy, France, Spain), Japan and China, Market scale is as of March 31, 2023, Respiratory includes the impact of the Veran Medical acquisition. Growth forecasts are projected for fiscal year 2023 to fiscal year 2026. This also applies to market data shown on slides below. Sub-segment sales ratios within ESD/TSD are figures of fiscal year 2023.

\*Approx.



## Our unique capabilities have led to differentiated solutions along the care pathway



\* TFL = thulium fiber laser

\*\* ESD = endoscopic submucosal dissection

#### OLYMPUS

## At a Glance: Transformed to a pure-play MedTech company





## GI Endoscopy innovations in visualization, detection and endoscopes will continue to position us as a leader in the market



Olympus Right to Win

CAGR FY24-26: Mid single-digit %

- >70% share\* in colonoscopes, gastroscopes, duodenoscopes, and ultrasound gastrointestinal videoscope.
- ✓ Strong growth for EVIS X1<sup>™</sup> endoscopy system with US (FY2024) and China (FY2025) with ~70,000 legacy units potential for upgrades.
- Differentiated digital solutions and flexible service models will enhance the standard of care and provide future monetization opportunities.



\* Addressable market, growth and Olympus position based upon publicly available data and Olympus research, and pertains to data for the USA, Germany, UK, Italy, France, Spain, Japan and China



## **GI-Endotherap