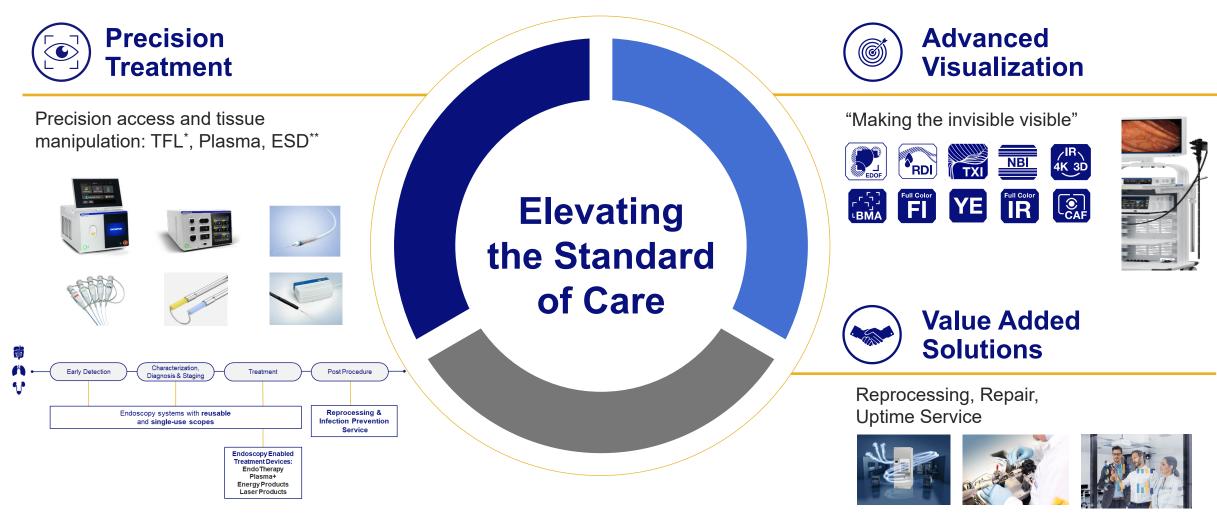

Enviza. Accessed Feb. 2023



## We have a leading impact in large, fast-growing markets



#### Our innovation pipeline will enable sustained market leadership in GI, Urology and Respiratory

Note: Served market scale and growth forecast information for this slide come from the Company's research and pertains to data for the USA, EU5 (Germany, UK, Italy, France, Spain), Japan and China, Market scale is as of March 31, 2023, Respiratory includes the impact of the Veran Medical acquisition. Growth forecasts are projected for fiscal year 2023 to fiscal year 2026. This also applies to market data shown on slides below. Sub-segment sales ratios within ESD/TSD are figures of fiscal year 2023.

\*Approx.



## Our unique capabilities have led to differentiated solutions along the care pathway



\* TFL = thulium fiber laser

\*\* ESD = endoscopic submucosal dissection

#### OLYMPUS

## At a Glance: Transformed to a pure-play MedTech company





## GI Endoscopy innovations in visualization, detection and endoscopes will continue to position us as a leader in the market



Olympus Right to Win

CAGR FY24-26: Mid single-digit %

- >70% share\* in colonoscopes, gastroscopes, duodenoscopes, and ultrasound gastrointestinal videoscope.
- ✓ Strong growth for EVIS X1<sup>™</sup> endoscopy system with US (FY2024) and China (FY2025) with ~70,000 legacy units potential for upgrades.
- Differentiated digital solutions and flexible service models will enhance the standard of care and provide future monetization opportunities.



\* Addressable market, growth and Olympus position based upon p