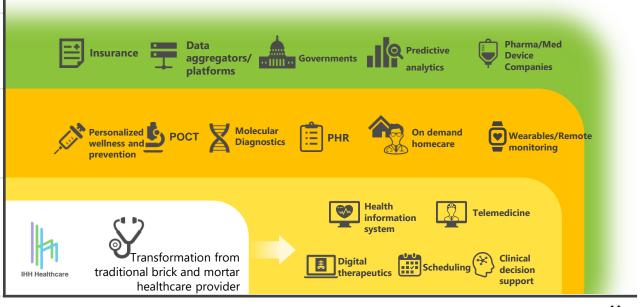

#### Data platforms partnerships:

New strategic area for collaboration

#### **Diagnostics + new data points**

New strategic area for M&A/investments and collaboration. Larger number of ----touchpoints and closer solutions for the patients

#### **IHH + Mitsui Solutions:**

Increase engagement with patients/doctors to enhance data and insights