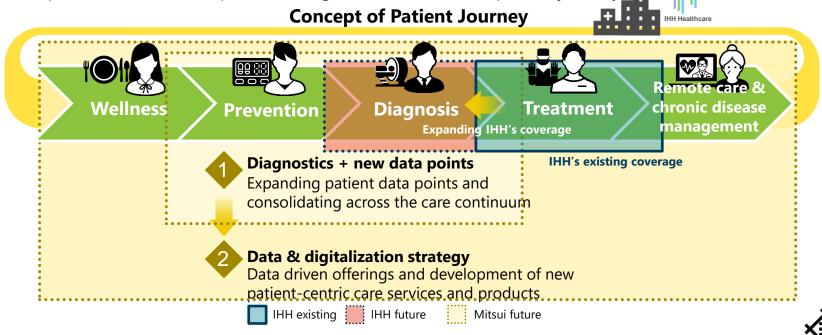

# Mitsui's Healthcare Data Strategy (1): Where We Are and Where We Plan to Be in the Ecosystem

◆ Our strategic focus will enable Mitsui to expand beyond the current acute care business towards more patient-centric touchpoints throughout the rest of the patient journey...

# Mitsui's Healthcare Data Strategy (2) : Strategic partnership with IHH and Beyond

 ...whereby we will aim for creating patient centric "value-based healthcare (a framework that reshapes healthcare by maximizing health outcome per unit of costs)" ecosystem.