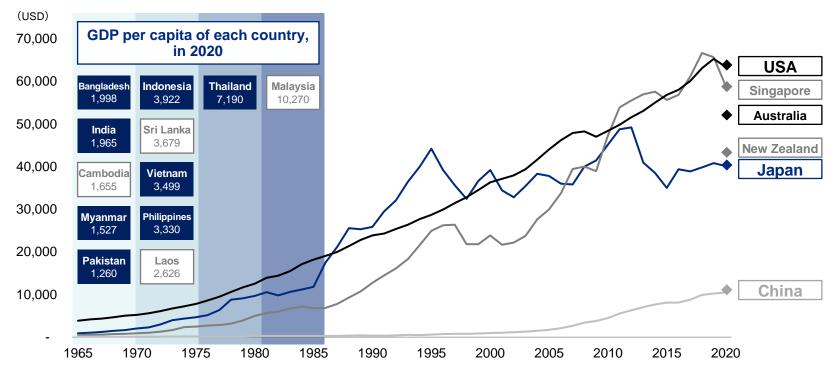

#### **Rising Asian Power**

#### **Rising Asian Power**

Source: World Bank (1960-79), IMF April 2021 database (1980-2020), Mitsui & Co. (Asia Pacific ) Pte. Ltd.