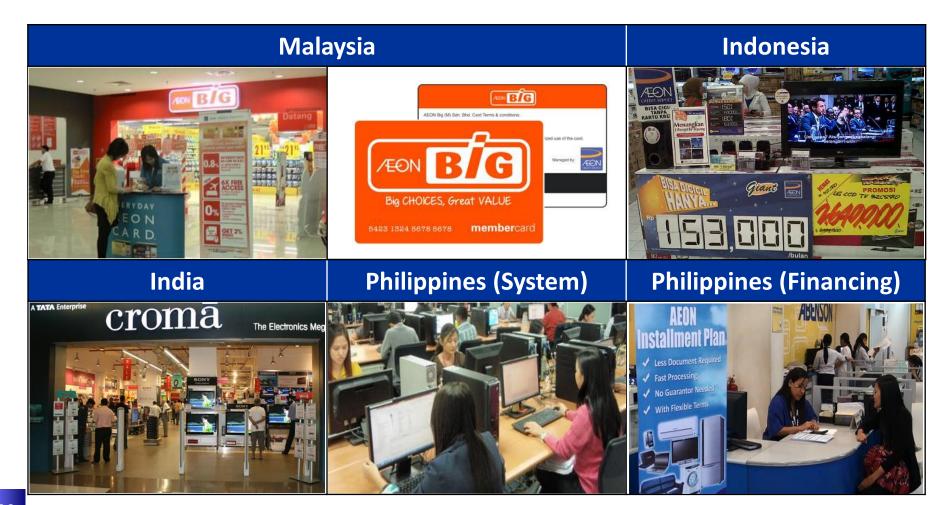

5   | 147% | 51,700            |
| Operating income   | 325     | 141% | 10,160            |
| Operating profit   | 113     | 138% | 3,540             |
| Net income         | 84      | 140% | 2,640             |

(1 Ringgit = 31.25 yen)

#### Business Development in Malaysia and Emerging Asian Economies

- Malaysia: Increase capital by becoming first Japanese company to issue perpetual bonds (approximately ¥6.0 billion) Start point business with AEON BIG.
- Indonesia: Strengthen development of affiliated merchants centered on large consumer electronics retailers and others.
- India: Promote human resource development and expand sales network.
- Philippines: Develop common information system for overseas operations and strengthen development of affiliated merchants in financing business.



#### Overseas Business Results

- In the first half of FY 2013, ordinary income was ¥43.3 billion (up 50% YoY) and ordinary profit was ¥7.2 billion (up 22% YoY).
- By strengthening our business management system, we are aiming for ordinary income of ¥160.0 billion in FY 2016.



#### Forecast of Results for FY 2013

- Made forward-looking investments in first half, including expansion of the ATM network and promotional events in connection with the management integration.
- In the second half, we plan to reach announced figures by focusing on low-cost operations while building up shopping, cash advance and housing loan balances.

|                      | Forecast of Results for FY 2013 |      |
|----------------------|---------------------------------|------|
|                      |