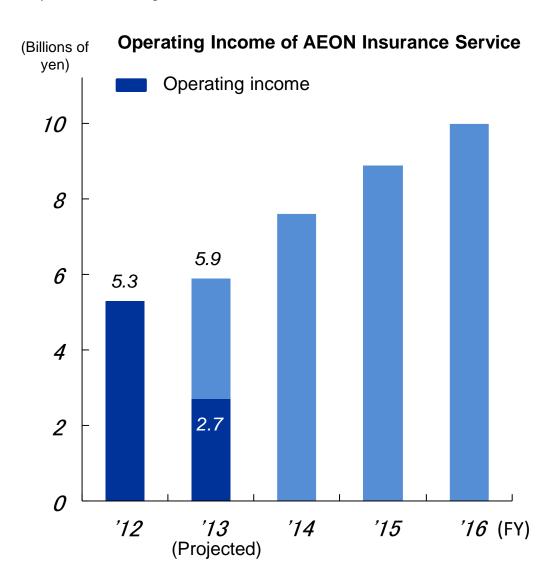

ores



Expanded affiliated merchant network





#### Strengthening "Flat 35" Loans

- Transaction volume for the first half was ¥62.1 billion (up 4% YoY) due to expansion of AEON Bank housing loans through major alliance partners.
- Expanded sales channels by opening Housing Loan Plaza and promoting Flat 35 refinancing online.





#### Strengthening the Insurance Business

- Expanded number of insurance agency stores to 107 in the first half (up 17 stores from the start of the fiscal year), and plan to expand to 116 stores by the end of the fiscal year (up 26 stores).
- Projecting operating income of ¥5.9 billion for the fiscal year due to integration of Internet and store sales.

# **Key Initiatives** Expanded the sales network Offered insurance products in cooperation with retailers



#### Bank Business – ① Strengthening the Bank Business by Expanding the Sales Network

- Planning to increase number of ATMs installed to 5,000 (up 2,320 YoY) and number of bank branches to 124 (up 19 YoY).
- Expanded number of uses through an alliance with Mizuho Bank for surcharge-free ATM use and joint planning for coupons, etc.

## **Key Initiatives**



Expanded the sales network





#### **②** Strengthening Online Banking

- Expanded the number of investment trust products handled to 200, and transaction volume reached ¥36.0 billion (up 140% YoY).
- In housing loans, enhanced omni-channel response to customers who apply online.





#### Strengthening the Business Management System Centered on Hong Kong

- Operating profit in the first half was ¥166 million (down 5% YoY) due to in