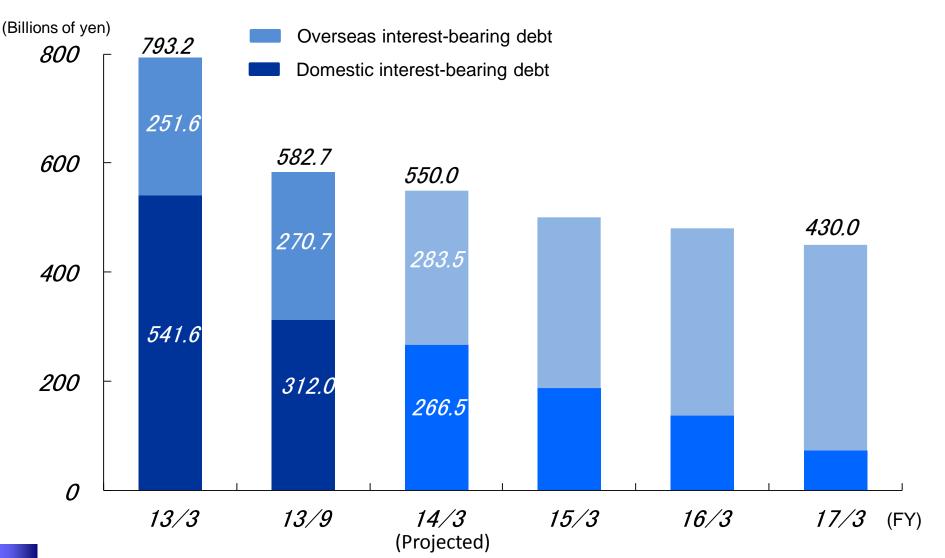

(Interest Expenses) (Domestic)

- The balance of deposits in the first half increased to ¥1,678.3 billion (up ¥466.2 billion from the start of the fiscal year), driven by a time deposit promotional campaign and other initiatives.
- Use of AEON Bank's fundraising function resulted in average interest rate (interest expenses) of 1.03% for the first half (down 0.35 percentage points from the start of the fiscal year).



#### Reduction of Interest-bearing Debt

- Interest-bearing debt at the end of the first half was ¥582.7 billion (down ¥210.5 billion from the start of the fiscal year) as a result of factors including the shift to AEON Bank deposits.
- Interest-bearing debt at the end of fiscal 2013 is projected to be ¥550.0 billion (down ¥243.2 billion from the start of the fiscal year).



#### Allowance for Possible Credit Losses (Domestic Credit Card Business)

■ Provision for possible credit losses on domestic credit card receivables in the first half was ¥4.7 billion, and the ending balance of the allowance for possible credit losses was ¥25.1 billion.

(Billions of yen)

(Billions of yen)

|                                                           | FY 2012 1H | FY 2013 1H |
|-----------------------------------------------------------|------------|------------|
| Allowance for possible credit losses, beginning of period | 31.4       | 26.4       |
| Provision for possible credit losses                      | 3.4        | 4.7        |
| Write-off of credit losses (including transferred debt)   | 7.2        | 6.1        |
| Allowance for possible credit losses, end of