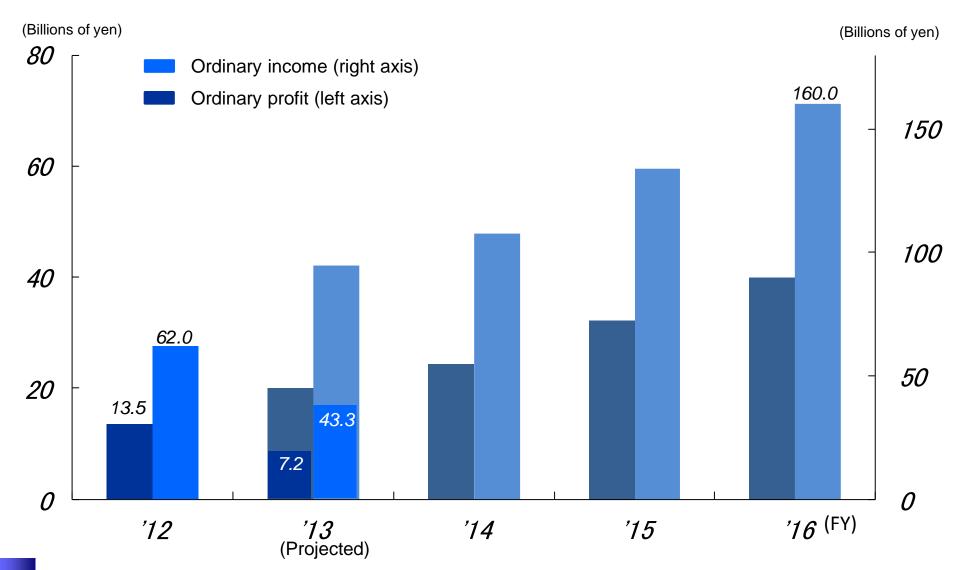

Emerging Asian Economies

- Malaysia: Increase capital by becoming first Japanese company to issue perpetual bonds (approximately ¥6.0 billion) Start point business with AEON BIG.
- Indonesia: Strengthen development of affiliated merchants centered on large consumer electronics retailers and others.
- India: Promote human resource development and expand sales network.
- Philippines: Develop common information system for overseas operations and strengthen development of affiliated merchants in financing business.



#### Overseas Business Results

- In the first half of FY 2013, ordinary income was ¥43.3 billion (up 50% YoY) and ordinary profit was ¥7.2 billion (up 22% YoY).
- By strengthening our business management system, we are aiming for ordinary income of ¥160.0 billion in FY 2016.



#### Forecast of Results for FY 2013

- Made forward-looking investments in first half, including expansion of the ATM network and promotional events in connection with the management integration.
- In the second half, we plan to reach announced figures by focusing on low-cost operations while building up shopping, cash advance and housing loan balances.

|                      | Forecast of Results for FY 2013 |      |
|----------------------|---------------------------------|------|
|                      |                                 | YoY  |
| Ordinary income      | ¥265.0 billion                  | 129% |
| Ordinary profit      | ¥44.0 billion                   | 132% |
| Net income           | ¥23.8 billion                   | 175% |
| Net income per share | ¥116.39