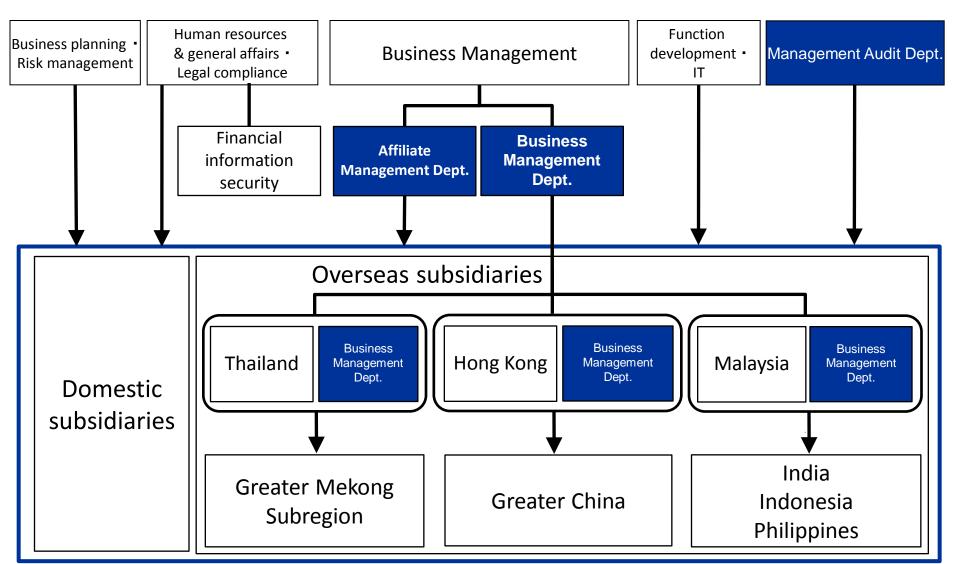

#### Strengthening of Management Structure

■ Established the new Business Management Department to strengthen management of domestic and overseas subsidiaries.