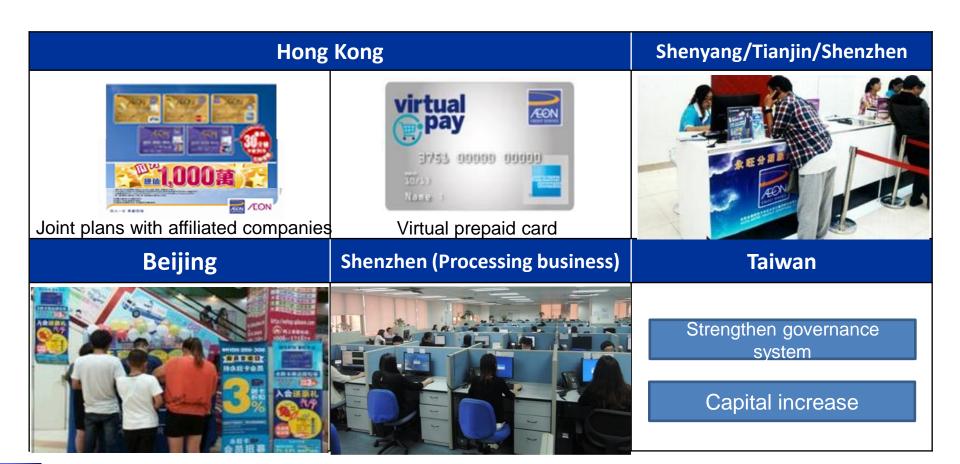

me | 4,118   | 112% | 52,000            |
| Operating income   | 591     | 101% | 7,500             |
| Operating profit   | 166     | 95%  | 2,100             |
| Net income         | 133     | 93%  | 1,640             |

(1 HK\$ = 12.65 yen)

#### Business Development in Greater China

■ Hong Kong: Projecting transaction volume of HK\$4,118 million for the first half (up 12% YoY) and HK\$9,044 million for the fiscal year (up 17% YoY), driven by cardholder sign-ups and implementation of joint plans with affiliated companies.

Promote virtual prepaid cards on the Internet.

■ China: Strengthen sign-up efforts for House Card.

Promote outsourcing in processing business.

■ Taiwan: In addition to strengthening governance system, carry out a capital increase to promote continued card usage.



#### Strengthening the Business Management System Centered on Thailand

- Consolidated operating profit in the first half reached a record 1,567 million Baht (up 71% YoY).
- Assigned a Manager from the Business Management Department to Thailand.
- Following on from Vietnam and Cambodia, expanding our operating base in Myanmar with the aim of achieving profitability.



#### **AEON THANA SINSAP (Thailand) Results**

(Thousands of people)

|                       | FY 2013 1H |       |
|-----------------------|------------|-------|
|                       | Results    | YoY   |
| Number of cardholders | 6,920      | + 230 |

(Millions of Baht, Millions of yen)

|                    | (IVIIIIIOTIS OF BATTE, IVIIIIIOTIS OF YETT |      |                   |
|--------------------|-------------