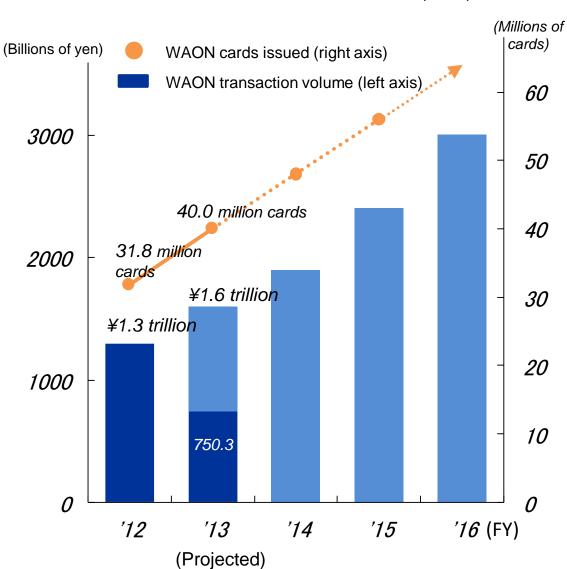

### More convenient financing

- Make decisions on granting credit considering household income and asset information
- Make use of the fundraising function of AEON Bank

Domestic cashing balance

+¥55.9 billion from start of fiscal year

### Stronger marketing power

 Utilize asset information to promote AEON Card Select sign-ups AEON Card Select cardholders

 $\pm$  ¥320 thousand from start of fiscal year

Expanded overseas business

Strengthen our business management structure