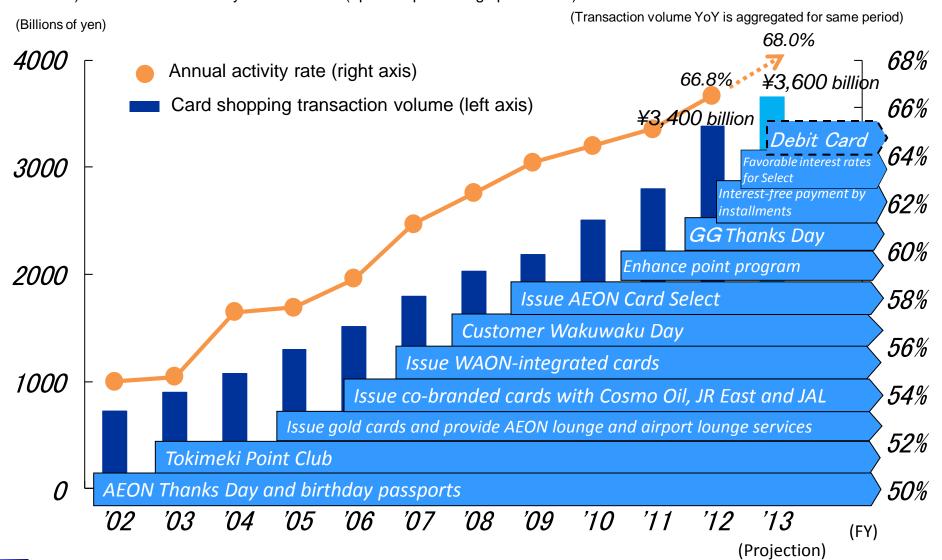

### More convenient financing

- Make decisions on granting credit considering household income and asset information
- Make use of the fundraising function of AEON Bank

Domestic cashing balance

+¥55.9 billion from start of fiscal year