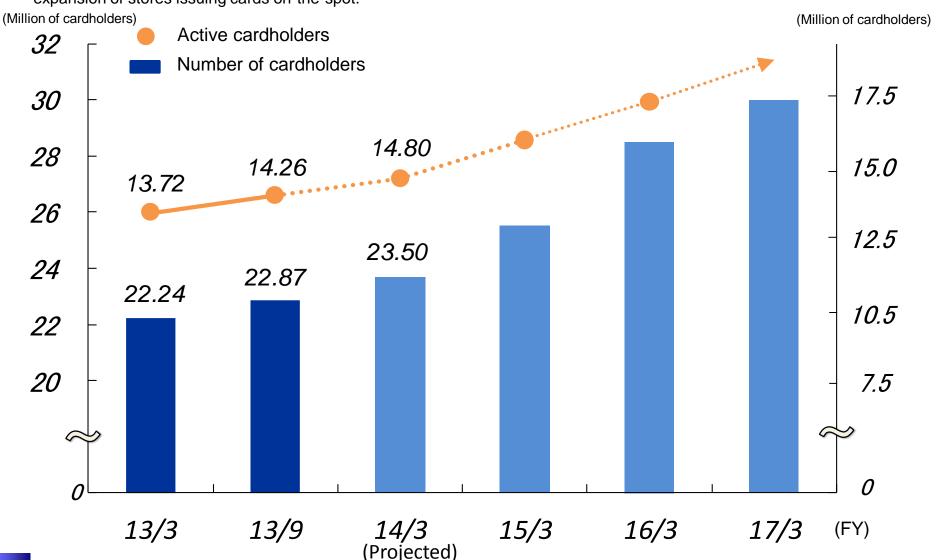

### Stronger marketing power

 Utilize asset information to promote AEON Card Select sign-ups AEON Card Select cardholders

 $\pm$  ¥320 thousand from start of fiscal year

Expanded overseas business

Strengthen our business management structure