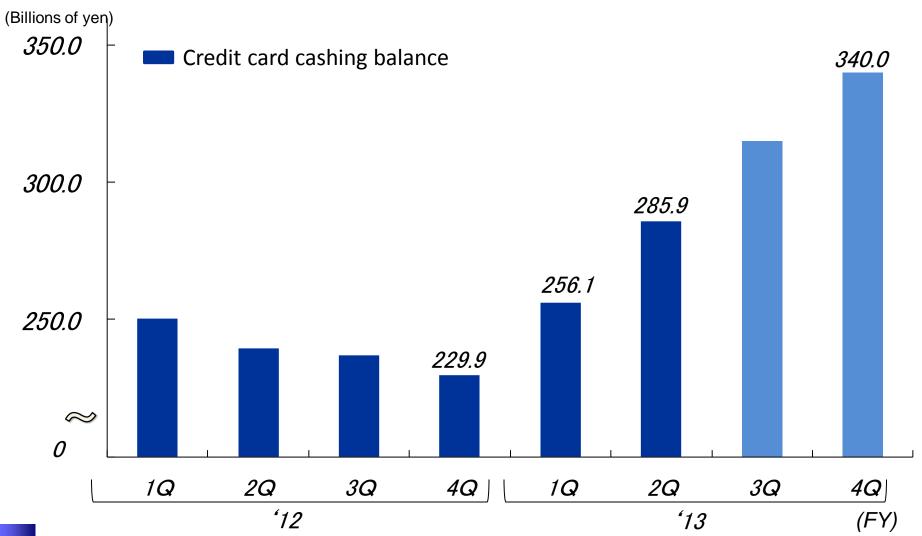

### More convenient financing

- Make decisions on granting credit considering household income and asset information
- Make use of the fundraising function of AEON Bank

Domestic cashing balance

+¥55.9 billion from start of fiscal year