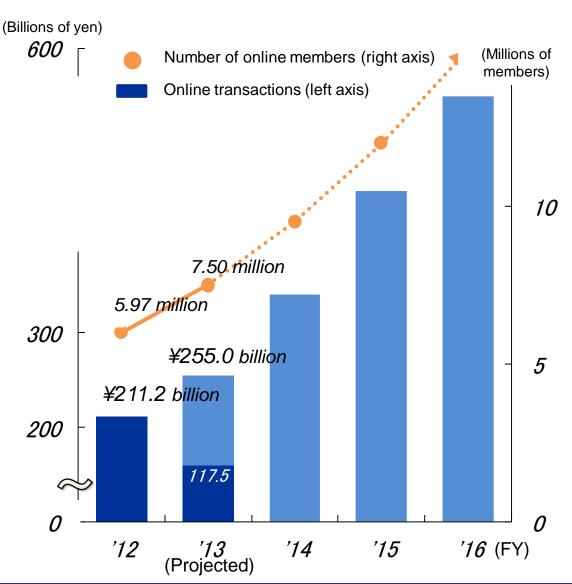

lion from start of fiscal year) owing to enhancement of the ATM network.
- Cashing balance at the end of the fiscal year is projected to be ¥340.0 billion (up ¥110.1 billion from start of fiscal year).



#### Fee Business – ① Expansion of E-money Business

- Promotion of registered WAON cards, which have high activity rates, helped boost transaction volume in the first half to ¥750.3 billion (up 32% YoY).
- Added affiliated merchants with new payment terminals and introduced WAON at Daiei and other AEON Group companies.





#### **2** Promotion of Internet Business

- Transaction volume was ¥117.5 billion (up 17% YoY) due to strengthened online affiliated merchant development.
- Began Web-based application for switching to AEON Card Select and introduced payment with Tokimeki Points.





#### 3 Efforts to Strengthen Disaster Recovery and Raise Productivity

- In addition to our data centers in Eastern Japan, data centers were opened in Western Japan as a way of preparing for large-scale disasters.
- We are consolidating business center functions to achieve low-cost operations.



#### Domestic Subsidiaries – Strengthening the Installment Payment Business

- Transaction volume rose steadily by 22% YoY for August and 25% for September as we promoted renovation and solar power loans.
- Expanded operations by starting business in AEON stores and issuing a co-branded card with Toshiba Stores (2,800 stores).

#### **Key Initiatives**

Set up service desks in AEON stores



Expanded affiliated merchant network





#### Strengthening "Flat 35" Loans

- Transaction volume for th