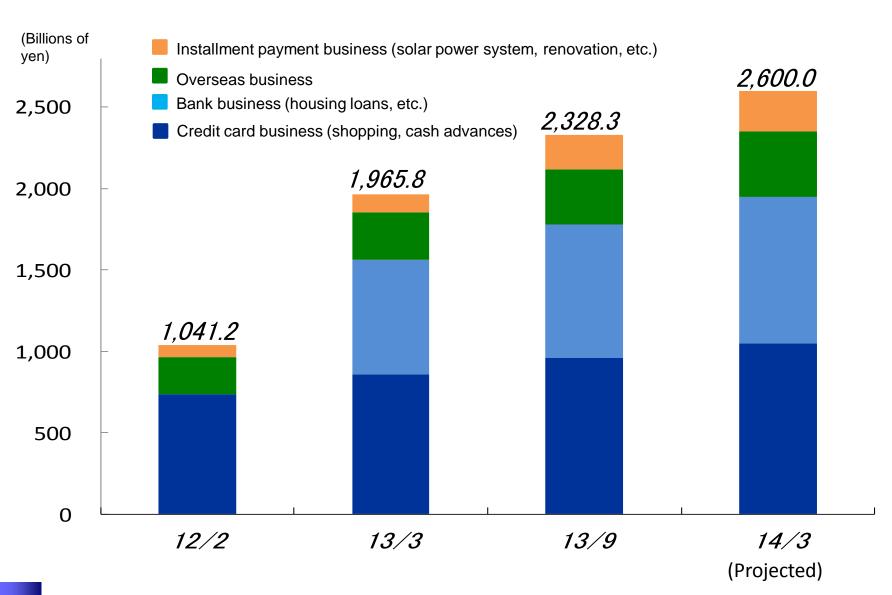

### Stronger marketing power

 Utilize asset information to promote AEON Card Select sign-ups AEON Card Select cardholders

 $\pm$  ¥320 thousand from start of fiscal year

Expanded overseas business

Strengthen our business management structure