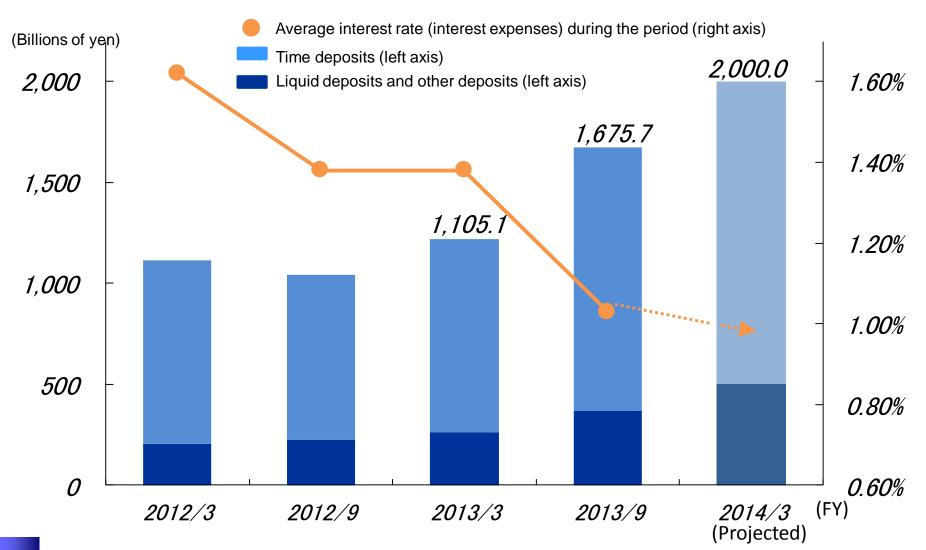

branches                              | 105          | 115          | +10      |
| Number of ATMs                             | 2,680        | 3,823        | +1,143   |

#### Balance of Finance Receivables (before Securitization)

■ The balance of finance receivables is increasing due to promotion of credit cards and housing loans.



#### AEON Bank Deposits and Interest Rate (Interest Expenses) (Domestic)

- The balance of deposits in the first half increased to ¥1,678.3 billion (up ¥466.2 billion from the start of the fiscal year), driven by a time deposit promotional campaign and other initiatives.
- Use of AEON Bank's fundraising function resulted in average interest rate (interest expenses) of 1.03% for the first half (down 0.35 percentage points from the start of the fiscal year).



#### Reduction of Interest-bearing Debt

- Interest-bearing debt at the end of the first half was ¥582.7 billion (down ¥210.5 billion from the start of the fiscal year) as a result of factors including the shift to AEON Bank deposits.
- Interest-bearing debt at the end of fiscal 2013 is projected to be ¥550.0 billion (down ¥243.2 billion from the start of the fiscal year).



#### Allowance for Possible Credit Losses (Domestic Credit Card Business)

■ Provision for possible credit losses on domestic credit card receivables in the first half was ¥4.7 billion, and the ending balance of the allowance for possible credit losses was ¥25.1 billion.

(Billions of yen)

(Billions of yen)

|                                                           | FY 2012 1H | FY 2013 1H |
|-------------------