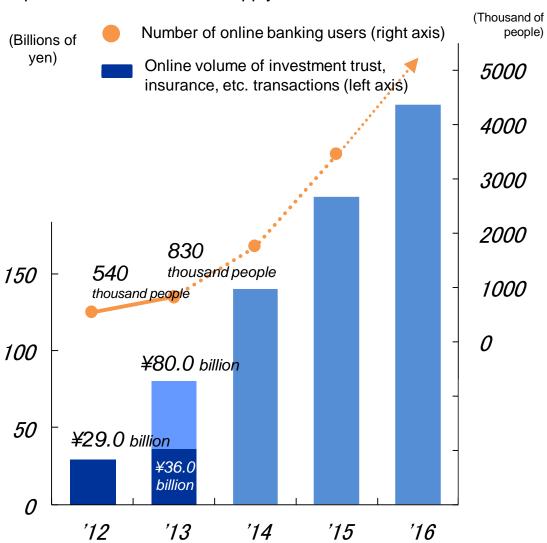

to integration of Internet and store sales.

# **Key Initiatives** Expanded the sales network Offered insurance products in cooperation with retailers



#### Bank Business – ① Strengthening the Bank Business by Expanding the Sales Network

- Planning to increase number of ATMs installed to 5,000 (up 2,320 YoY) and number of bank branches to 124 (up 19 YoY).
- Expanded number of uses through an alliance with Mizuho Bank for surcharge-free ATM use and joint planning for coupons, etc.

## **Key Initiatives**



Expanded the sales network





#### **②** Strengthening Online Banking

- Expanded the number of investment trust products handled to 200, and transaction volume reached ¥36.0 billion (up 140% YoY).
- In housing loans, enhanced omni-channel response to customers who apply online.





#### Strengthening the Business Management System Centered on Hong Kong

- Operating profit in the first half was ¥166 million (down 5% YoY) due to investments made through expansion of operating bases in Shenyang, Tianjin and Shenzhen.
- Assigned a Manager from the Business Management Department to Hong Kong.



#### **AEON Credit Service (Asia) Results**

(Thousands of people)

|                       | FY 2013 1H |      |
|-----------------------|------------|------|
|                       | Results    | YoY  |
| Number of cardholders | 1,210      | + 50 |

(Millions of Hong Kong dollars, Millions of yen)

|                    | Results | YoY  | Yen<br>equivalent |
|--------------------|---------|------|-------------------|
| Transaction volume | 4,118   | 112% | 52,000            |