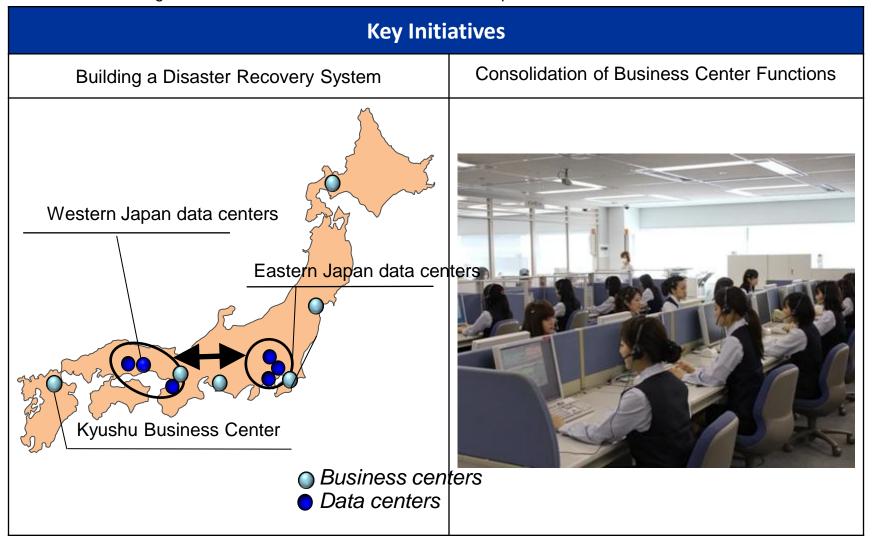

### Stronger sales force and higher productivity

- Consolidate head office departments and business centers
- Boost productivity by shifting personnel to sales departments

Office consolidation expenses

¥400 million