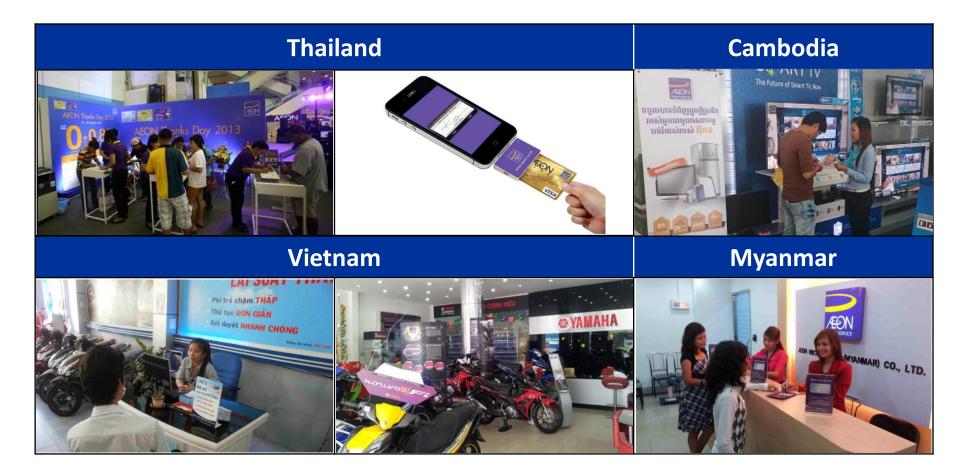

| 171% | 5,050             |
| Net income         | 1,253                                      | 191% | 4,050             |

(1 Baht = 3.23 yen)

#### Business Development in Greater Mekong Subregion

- Thailand: Boost cardholder sign-ups and expand transaction volume through joint promotions with affiliated merchants.

  Strengthen development of affiliated merchants by introducing smartphone payment terminals.
- Vietnam: Open branches in two regional cities to expand sales network.
- Cambodia: Build a network of 700 stores by strengthening development of affiliated merchants among large consumer electronics retailers and others.
- Myanmar: Build a network of 500 stores by promoting development of affiliated merchants among mobile phone dealers and others.



#### Strengthening the Management System Centered around Malaysia

- Operating profit in the first half was 113 million Ringgit (¥3.5 billion) (up 38% YoY).
- Assigned a Manager from the Business Management Department to Malaysia.
- Expanded affiliated merchant network in emerging economies.



#### **AEON Credit Service (Malaysia) Results**

(Thousands of people)

|                       | FY 2013 1H |       |
|-----------------------|------------|-------|
|                       | Results    | YoY   |
| Number of cardholders | 1,230      | + 100 |

(Millions of Ringgit, Millions of yen)

|                    | Results | YoY  | Yen<br>equivalent |
|--------------------|---------|------|-------------------|
| Transaction volume | 1,655   | 147% | 51,700            |
| Operating income