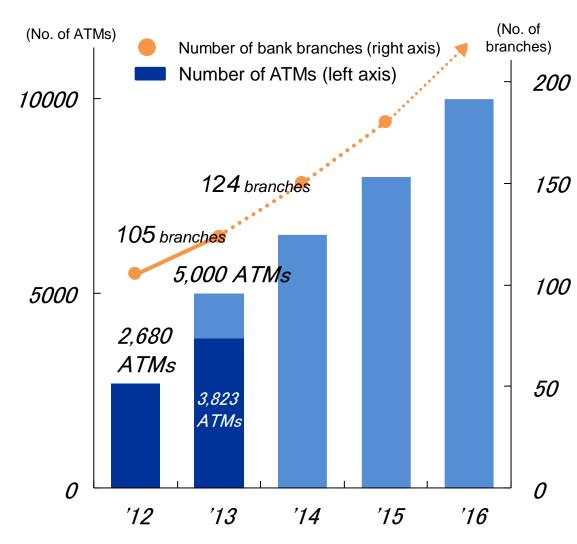

ber of insurance agency stores to 107 in the first half (up 17 stores from the start of the fiscal year), and plan to expand to 116 stores by the end of the fiscal year (up 26 stores).
- Projecting operating income of ¥5.9 billion for the fiscal year due to integration of Internet and store sales.

# **Key Initiatives** Expanded the sales network Offered insurance products in cooperation with retailers



#### Bank Business – ① Strengthening the Bank Business by Expanding the Sales Network

- Planning to increase number of ATMs installed to 5,000 (up 2,320 YoY) and number of bank branches to 124 (up 19 YoY).
- Expanded number of uses through an alliance with Mizuho Bank for surcharge-free ATM use and joint planning for coupons, etc.

## **Key Initiatives**



Expanded the sales network





#### **②** Strengthening Online Banking

- Expanded the number of investment trust products handled to 200, and transaction volume reached ¥36.0 billion (up 140% YoY).
- In housing loans, enhanced omni-channel response to customers who apply online.





#### Strengthening the Business Management System Centered on Hong Kong

- Operating profit in the first half was ¥166 million (down 5% YoY) due to investments made through expansion of operating bases in Shenyang, Tianjin and Shenzhen.
- Assigned a Manager from the Business Management Department to Hong Kong.



#### **AEON Credit Service (Asia) Results**

(Thousands of people)

|                       | FY 2013 1H |      |
|-----------------------|------------|------|
|                       | Results    | YoY  |
| Number of cardholder