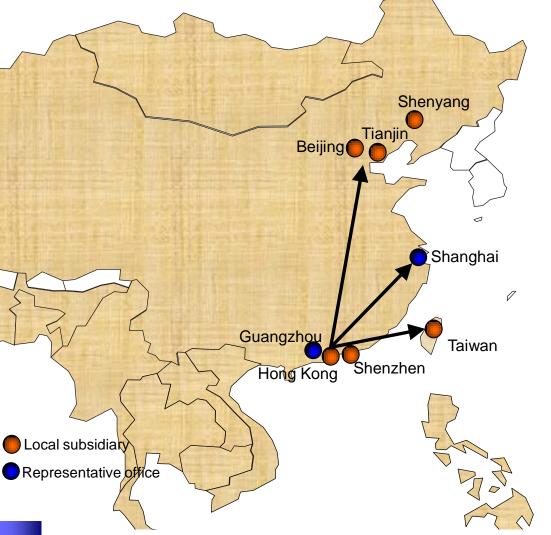

d number of bank branches to 124 (up 19 YoY).
- Expanded number of uses through an alliance with Mizuho Bank for surcharge-free ATM use and joint planning for coupons, etc.

## **Key Initiatives**



Expanded the sales network





#### **②** Strengthening Online Banking

- Expanded the number of investment trust products handled to 200, and transaction volume reached ¥36.0 billion (up 140% YoY).
- In housing loans, enhanced omni-channel response to customers who apply online.





#### Strengthening the Business Management System Centered on Hong Kong

- Operating profit in the first half was ¥166 million (down 5% YoY) due to investments made through expansion of operating bases in Shenyang, Tianjin and Shenzhen.
- Assigned a Manager from the Business Management Department to Hong Kong.



#### **AEON Credit Service (Asia) Results**

(Thousands of people)

|                       | FY 2013 1H |      |
|-----------------------|------------|------|
|                       | Results    | YoY  |
| Number of cardholders | 1,210      | + 50 |

(Millions of Hong Kong dollars, Millions of yen)

|                    | Results | YoY  | Yen<br>equivalent |
|--------------------|---------|------|-------------------|
| Transaction volume | 4,118   | 112% | 52,000            |
| Operating income   | 591     | 101% | 7,500             |
| Operating profit   | 166     | 95%  | 2,100             |
| Net income         | 133     | 93%  | 1,640             |

(1 HK\$ = 12.65 yen)

#### Business Development in Greater China

■ Hong Kong: Projecting transaction volume of HK\$4,118 million for