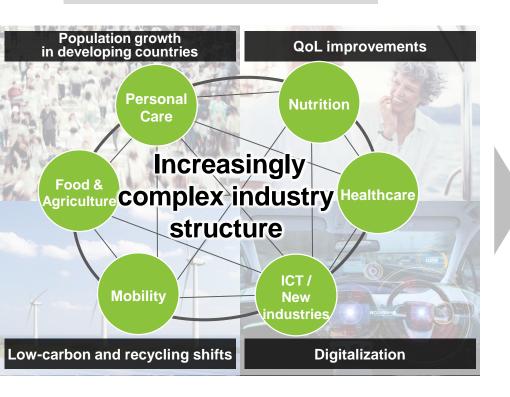

### **Business Environment**

New business opportunities where industries intersect

Increase in demand for industrial solutions based on chemicals and materials

## **Competitive Advantages**

Connect the chemical industry with related industries and create new business through the power of chemistry

Drive forward business initiatives, high investment efficiency