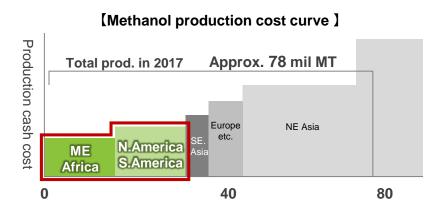

## 1 Execute bolt-on investments

**Methanol** 

Steady demand growth (5-6%/yr.)

Top class cost competitiveness

Continuously pursue further capacity expansions